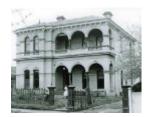

# **Former Westella**

B3896 Westella

#### Location

39 Kinkora Road, HAWTHORN VIC 3122 - Property No B3896

## Statement of Significance

Last updated on - May 6, 2005

The interiors of the two ground floor front rooms remain largely intact and are quite striking. Both ceilings survive with almost certainly their original decoration; the original wallpaper survives in one room. Fire places and light fittings are of interest.