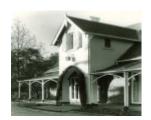

#### **Statement of Significance**

Last updated on - May 5, 2005

A picturesque Gothic attic house with slender timber verandah members. Note is made of somewhat cumbersome main entrance archway.

Classified: 31/01/1974