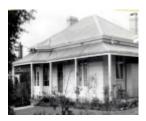

## **Statement of Significance**

Last updated on -

This building appears to date from the 1850's and amy possibly be of prefabricated construction. Although modified, it contains substantial external evidence of its early construction and is one of the few buildings remaining in Kew from this early period. It was used at one stage as a doctor's surgery and residence - the surgery being at the rear of the property.