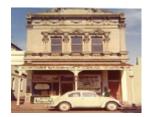

# **Former Wimmera Bakery**

B2394 80 Millswyn St South Yarra

## **Statement of Significance**

Last updated on -

The Wimmera Bakery was built 1889-90. It comprised a shop, a two-storey bakery and flour loft and a dwelling. Unclassifiable, because renovations altered building. Only pediment remains intact.