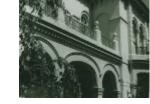

#### **Statement of Significance**

Last updated on - May 5, 2005

A prominent Hawthorn mansion of the 1870s, with drawing room and Italianate tower added in the 1880s, but defaced by the removal of the roof cresting, the roofing of the balcony and extensive unsympathetic additions at the rear.