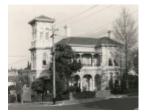

#### **Statement of Significance**

Last updated on - May 5, 2005

A prominent Hawthorn mansion of the 1870s, with drawing room and Italianate tower added in the 1880s, but defaced by the removal of the roof cresting, the roofing of the balcony and extensive unsympathetic additions at the rear.