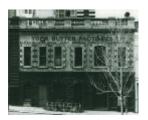

# **Former York Butter Factory**

B1723 York Butter Factory 62-68 King St Melbourne

### **Heritage Listing**

National Trust

Statement of Significance

Last updated on - July 8, 2008

One of Melbourne's most interesting rusticated bluestone fronts at ground level, with one three-centered and five segmentally arched openings; plus an upper storey stuccoed (at a possibly later date) with crude window dressings and parapet balustrade. Classified: 'Local' 17/08/1972 Revised:03/08/1998 Hermes Number 65186