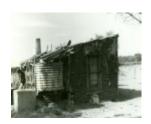

# **Hanton's Hut**



B4340 Hanton's Hut French Island

### Location

C.A,13, Section A Coast Road,, FRENCH ISLAND VIC 3921 - Property No B4340

## Municipality

**UNINCORPORATED** 

## Level of significance

File only

### **Heritage Listing**

National Trust

Hermes Number 65536

**Property Number** 

This place/object may be included in the Victorian Heritage Register pursuant to the Heritage Act 2017. Check the Victorian Heritage Database, selecting 'Heritage Victoria' as the place source.

| iirie <u>mup://piammigso</u> | chemes.dpcd.vic.gov | v.au/ |  |  |
|------------------------------|---------------------|-------|--|--|
|                              |                     |       |  |  |
|                              |                     |       |  |  |
|                              |