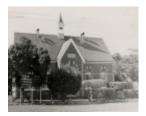

## **Statement of Significance**

Last updated on - May 12, 2004

A school designed by Charles Webb in 1887, with a charming belfry and banded Venetian window heads. Classified: 15/03/1973

Hermes Number 65580