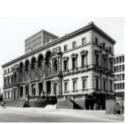

# **Heritage Listing**

National Trust

**Statement of Significance** 

Last updated on - January 12, 2005

The Treasury Building was erected by the Public Works Department (PWD) from 1857-62. The contractor was R Huckson. It consists of three floors with basement and is faced with Bacchus Marsh freestone. The building as we know it is not identical to that designed by J J Clark in 1857. Austerity measures in the P W D initiated by Wardell in 1859 resulted in the removal of the attic floor and roof balustrade. The terraces and approaches were constructed in 1867.

Despite alterations to its design, the Treasury remains the finest conservative classical style building in Australia and a masterpiece of the architect, John James Clark, and the PWD. The recessed arcade is the principal feature of the building and the motifs used are derived from the Italian Renaissance and mannerist periods. The freestone facades which have mellowed beautifully with age are finely executed. The building terminates Collins Street and is surrounded by handsome terraces and lamp standards.

The Treasury Building is intact and in excellent condition. Classified: 22/05/1958

Hermes Number 65601

**Property Number** 

This place/object may be included in the Victorian Heritage Register pursuant to the Heritage Act 2017. Check the Victorian Heritage Database, selecting 'Heritage Victoria' as the place source.