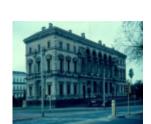

# **Heritage Listing**

National Trust

**Statement of Significance** 

Last updated on - January 12, 2005

The Treasury Building was erected by the Public Works Department (PWD) from 1857-62. The contractor was R Huckson. It consists of three floors with basement and is faced with Bacchus Marsh freestone. The building as we know it is not identical to that designed by J J Clark in 1857. Austerity measures in the P W D initiated by Wardell in 1859 resulted in the removal of the attic floor and roof balustrade. The terraces and approaches were constructed in 1867.

Despite alterations to its design, the Treasury remains the finest conservative classical style building in Australia and a masterpiece of the architect, John James Clark, and the PWD. The recessed arcade is the principal feature of the building and the motifs used are derived from the Italian Renaissance and mannerist periods. The freestone facades which have mellowed beautifully with age are finely executed. The building terminates Collins Street and is surrounded by handsome terraces and lamp standards.

The Treasury Building is intact and in excellent condition. Classified: 22/05/1958

Hermes Number 65601

**Property Number** 

This place/object may be included in the Victorian Heritage Register pursuant to the Heritage Act 2017. Check the Victorian Heritage Database, selecting 'Heritage Victoria' as the place source.