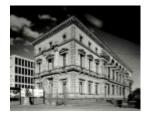

# **Heritage Listing**

National Trust

**Statement of Significance** 

Last updated on - January 12, 2005

The Treasury Building was erected by the Public Works Department (PWD) from 1857-62. The contractor was R Huckson. It consists of three floors with basement and is faced with Bacchus Marsh freestone. The building as we know it is not identical to that designed by J J Clark in 1857. Austerity measures in the P W D initiated by Wardell in 1859 resulted in the removal of the attic floor and roof balustrade. The terraces and approaches were constructed in 1867.

Despite alterations to its design, the Treasury remains the finest conservative classical style building in Australia and a masterpiece of the architect, John James Clark, and the PWD. The recessed arcade is the principal feature of the building and the motifs used are derived from the Italian Renaissance and mannerist periods. The freestone facades which have mellowed beautifully with age are finely executed. The building terminates Collins Street and is surrounded by handsome terraces and lamp standards.

The Treasury Building is intact and in excellent condition. Classified: 22/05/1958

Hermes Number 65601

**Property Number** 

This place/object may be included in the Victorian Heritage Register pursuant to the Heritage Act 2017. Check the Victorian Heritage Database, selecting 'Heritage Victoria' as the place source.