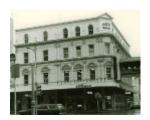

## **Statement of Significance**

Last updated on - August 15, 2005

Of interest as a hotel of the 1860s especially for the bold segmental pediments over the first floor windows, but drastically remodelled by the alterations to the ground floor, street awning, new columns and entablatures applied to the facade, and extensions above second storey level.