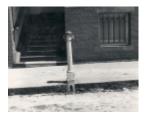

# **Hitching Post**

B1239 Hitching Post Walsh St South Yarra

# **Statement of Significance**

Last updated on - May 13, 2004

Originally placed outside the residence of Dr. William Thomson, resident in Walsh Street between 1862-1883. First Classified 2/3/61 Revised: Classified Local 3/8/98