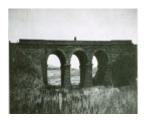

## **Statement of Significance**

Last updated on -

3 arched bluestone rail-over-creek bridge.

Note: Located south of Sunbury off Vineyard Road and visible from Vineyard Road

Hermes Number 65957

**Property Number** 