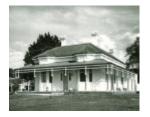

## **Statement of Significance**

Last updated on - August 2, 2005

Timber house, typical of 1890's detailed in imitation of stone work, with bay windows and verandah on three sides with cast iron decoration.