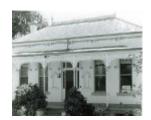

### **Statement of Significance**

Last updated on - August 2, 2005

A standard Italianate villa, unusually elegantly carried through with metal ridge cresting and finials, patterned slate roof, double-curved verandah roof, and stuccoed front with label moulds to the windows and statuary niches flanking the door.