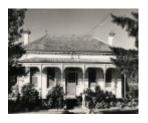

### **Statement of Significance**

Last updated on - August 2, 2005

A standard Italianate villa, unusually elegantly carried through with metal ridge cresting and finials, patterned slate roof, double-curved verandah roof, and stuccoed front with label moulds to the windows and statuary niches flanking the door.