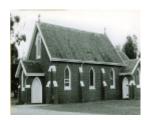

# St Dominic's Catholic Church



B3179 St Dominic's Catholic Church

#### Location

10 Unitt Street, MELTON VIC 3337 - Property No B3179

## Municipality

**MELTON CITY** 

## Level of significance

File only

### **Heritage Listing**

National Trust

Hermes Number 66072

**Property Number** 

This place/object may be included in the Victorian Heritage Register pursuant to the Heritage Act 2017. Check the Victorian Heritage Database, selecting 'Heritage Victoria' as the place source.

| iirie <u>mup://piammigso</u> | chemes.dpcd.vic.gov | v.au/ |  |  |
|------------------------------|---------------------|-------|--|--|
|                              |                     |       |  |  |
|                              |                     |       |  |  |
|                              |                     |       |  |