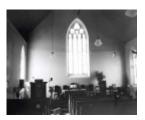

# **Former Presbyterian Church**

B3178 Uniting Church 15-19 Yuille St Melton

B3178 Frmr Presbyterian Church Side View

B3178 Frmr Presbyterian Church Interior

### **Statement of Significance**

Last updated on - May 14, 2004

A simple bluestone church built in 1865-67 of interest for its use of Decorated Gothic window tracery. Classified: 08/06/1972

Other Names Uniting Church,