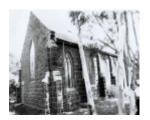

# **Former Presbyterian Church**

B3178 Uniting Church 15-19 Yuille St Melton

B3178 Frmr Presbyterian Church Side View

B3178 Frmr Presbyterian Church Interior

### **Statement of Significance**

Last updated on - May 14, 2004

A simple bluestone church built in 1865-67 of interest for its use of Decorated Gothic window tracery. Classified: 08/06/1972

Other Names Uniting Church,