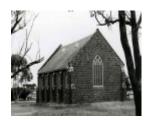

# **Former Presbyterian Church**

B3178 Uniting Church 15-19 Yuille St Melton

B3178 Frmr Presbyterian Church Side View

B3178 Frmr Presbyterian Church Interior

### **Statement of Significance**

Last updated on - May 14, 2004

A simple bluestone church built in 1865-67 of interest for its use of Decorated Gothic window tracery. Classified: 08/06/1972

Other Names Uniting Church,