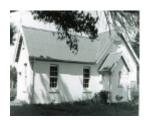

# **Progress Hall**

B1724 Progress Hall Flinders Rd Shoreham

### **Statement of Significance**

Last updated on - October 27, 2005

One of a large number of school hall buildings, of straightforward design but original brick-work disfigured by paint.

Classified: 17/12/1964