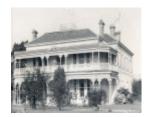

# Sawbridgeworth

B1673 30-32 Widford St Glenroy

#### Location

30-32 Widford Street,, GLENROY VIC 3046 - Property No B1673

## **Statement of Significance**

Last updated on -

Built 1887.

Identical house, Ashleigh, built at no 16 Widford Street was demolished in 1971.

Classified: 27/01/1966

Other Names Wiseman House, St Agnes Girls Home, Lutheran Church (part of ),