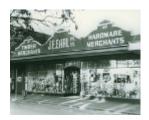

# Former J Earl, Hardware Merchants



181-189 Bay Street

#### Location

181-189 Bay Street,, PORT MELBOURNE VIC 3207 - Property No B5198

### Municipality

PORT PHILLIP CITY

### Level of significance

File only

## **Heritage Listing**

**National Trust** 

Hermes Number 66388

**Property Number** 

This place/object may be included in the Victorian Heritage Register pursuant to the Heritage Act 2017. Check the Victorian Heritage Database, selecting 'Heritage Victoria' as the place source.

| iirie <u>mup://piammigso</u> | chemes.dpcd.vic.gov | v.au/ |  |  |
|------------------------------|---------------------|-------|--|--|
|                              |                     |       |  |  |
|                              |                     |       |  |  |
|                              |                     |       |