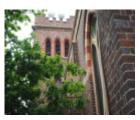

# St Martin's Anglican Church & Fincham Organ

B1004 St Martin's Church Hawksburn

B1004 St Martins Hawksburn

B1004 St Martins Hawksburn

B1004 St Martins Hawksburn high altar & Days east window

B1004 St Martins Hawksburn Napier Waller windows

#### Church Statement of Significance

A polychrome brick church designed by Edmund George Ovey and built in 1883-87. The exterior is of particular interest for its elaborate diaper patterned brickwork and polychromatic voussoirs and the apse focussing upon a three-light window. The interior retains its timber fittings, stained glass and Fincham pipe organ of 1887. The crenellated tower was added in 1922.