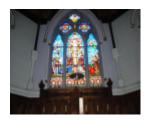

# St Martin's Anglican Church & Fincham Organ

B1004 St Martin's Church Hawksburn

B1004 St Martins Hawksburn

B1004 St Martins Hawksburn

B1004 St Martins Hawksburn high altar & Days east window

B1004 St Martins Hawksburn Napier Waller windows

#### Church Statement of Significance

A polychrome brick church designed by Edmund George Ovey and built in 1883-87. The exterior is of particular interest for its elaborate diaper patterned brickwork and polychromatic voussoirs and the apse focussing upon a three-light window. The interior retains its timber fittings, stained glass and Fincham pipe organ of 1887. The crenellated tower was added in 1922.