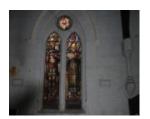

# St Martin's Anglican Church & Fincham Organ

B1004 St Martin's Church Hawksburn

B1004 St Martins Hawksburn

B1004 St Martins Hawksburn

B1004 St Martins Hawksburn high altar & Days east window

B1004 St Martins Hawksburn Napier Waller windows

#### Church Statement of Significance

A polychrome brick church designed by Edmund George Ovey and built in 1883-87. The exterior is of particular interest for its elaborate diaper patterned brickwork and polychromatic voussoirs and the apse focussing upon a three-light window. The interior retains its timber fittings, stained glass and Fincham pipe organ of 1887. The crenellated tower was added in 1922.