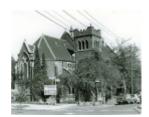

# St Martin's Anglican Church & Fincham Organ

B1004 St Martin's Church Hawksburn

B1004 St Martins Hawksburn

B1004 St Martins Hawksburn

B1004 St Martins Hawksburn high altar & Days east window

B1004 St Martins Hawksburn Napier Waller windows

#### Church Statement of Significance

A polychrome brick church designed by Edmund George Ovey and built in 1883-87. The exterior is of particular interest for its elaborate diaper patterned brickwork and polychromatic voussoirs and the apse focussing upon a three-light window. The interior retains its timber fittings, stained glass and Fincham pipe organ of 1887. The crenellated tower was added in 1922.