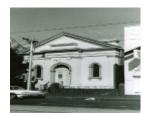

## **Statement of Significance**

Last updated on - January 6, 2006

A Church of Christ believed to have been built after 1880, making it one of the later examples of the classical pedimented Noncomformist church form.