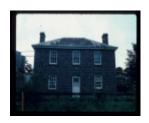

# WATTLE HILL HOUSE, WILSONS RD, PORTLAND WEST

WATTLE HILL HOUSE, WILSONS RD, PORTLAND WEST

WATTLE HILL HOUSE, WILSONS RD, PORTLAND WEST

#### Location

195 WILSONS ROAD PORTLAND, GLENELG SHIRE

# **History**

C. 1860. Built by Simon Minogue.

This place/object may be included in the Victorian Heritage Register pursuant to the Heritage Act 2017. Check the Victorian Heritage Database, selecting 'Heritage Victoria' as the place source.