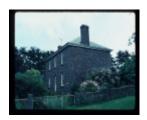

# WATTLE HILL HOUSE, WILSONS RD, PORTLAND WEST

WATTLE HILL HOUSE, WILSONS RD, PORTLAND WEST

WATTLE HILL HOUSE, WILSONS RD, PORTLAND WEST

#### Location

195 WILSONS ROAD PORTLAND, GLENELG SHIRE

# **History**

C. 1860. Built by Simon Minogue.

This place/object may be included in the Victorian Heritage Register pursuant to the Heritage Act 2017. Check the Victorian Heritage Database, selecting 'Heritage Victoria' as the place source.