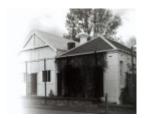

# Former 'Ashbourne'



B2108 Chanonry



B2108 Chanonry Rear

### Location

133 Kooyong Road,, ARMADALE VIC 3143 - Property No B2108

### **Municipality**

STONNINGTON CITY

#### Level of significance

Local

## **Heritage Listing**

National Trust

**Statement of Significance** 

Last updated on -

1863. Property first named "Ashbourne". First owner H.P. Welch Classified: 28/11/1968

Other Names Chanonry,

Hermes Number 66688

Property Number

This place/object may be included in the Victorian Heritage Register pursuant to the Heritage Act 2017. Check the Victorian Heritage Database, selecting 'Heritage Victoria' as the place source.

For further details about Heritage Overlay places, contact the relevant local council or go to Planning Schemes Online <u>http://planningschemes.dpcd.vic.gov.au/</u>