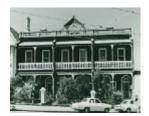

#### Statement of Significance

Last updated on - December 19, 2005

A typical terrace of houses built in 1886 with attractive cast-iron work. Has been well renovated, including the front gardens.

Classified: 24/01/1974