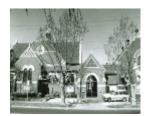

# **Baptist Church & Organ**

B5705 Baptist Church

B5705 Baptist Church

#### Location

88 Kooyong Road,, ARMADALE VIC 3143 - Property No B5705

## Statement of Significance

Last updated on - January 6, 2006

A church built in 1898 to the design of Sydney Smith in a very advanced style derived essentially from the Romansque and characterised by the contrast of cement dressings against pressed red brick; also with dark brick diapering and chequer-board gables. The interior space is centralised with a ramped floor and fine timber furnishings, and now includes a Fincham organ originally made for the Baptist church in East Melbourne. Classified: 03/03/1988