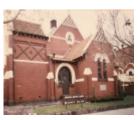

# **Baptist Church & Organ**

B5705 Baptist Church

B5705 Baptist Church

#### Location

88 Kooyong Road,, ARMADALE VIC 3143 - Property No B5705

## Statement of Significance

Last updated on - January 6, 2006

A church built in 1898 to the design of Sydney Smith in a very advanced style derived essentially from the Romansque and characterised by the contrast of cement dressings against pressed red brick; also with dark brick diapering and chequer-board gables. The interior space is centralised with a ramped floor and fine timber furnishings, and now includes a Fincham organ originally made for the Baptist church in East Melbourne. Classified: 03/03/1988