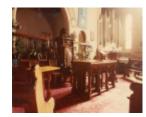

## Statement of Significance

Last updated on - January 6, 2006

A church built in 1898 to the design of Sydney Smith in a very advanced style derived essentially from the Romansque and characterised by the contrast of cement dressings against pressed red brick; also with dark brick diapering and chequer-board gables. The interior space is centralised with a ramped floor and fine timber furnishings, and now includes a Fincham organ originally made for the Baptist church in East Melbourne. Classified: 03/03/1988