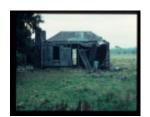

# LAKE CONDAH - COMPLEX D (MURPHY'S HUT)

6675 01 Feature 1 Kitchen fireplace

6675 05 Feature 1 Fireplace Front room

6675 27 Feature 1 Front and side of hut looking south

6675 33 Feature 1 South wall of hut

LAKE CONDAH - COMPLEX D (MURPHY'S HUT) FEATURE - KITCHEN FIREPLACE

LAKE CONDAH - COMPLEX D (MURPHY'S HUT) FEATURE - KITCHEN FIREPLACE

LAKE CONDAH - COMPLEX D (MURPHY'S HUT) FEATURE - INTERNAL DOOR KITCHEN