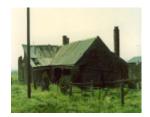

# **Ruins of Stone Homestead**



B5876 Ruins of Stone Homestead

#### Location

N.E Cnr Edgars & Kirksbridge Roads,, LITTLE RIVER VIC 3211 - Property No B5876

## Municipality

WYNDHAM CITY

### Level of significance

File only

### **Heritage Listing**

National Trust

Other Names Marbury Park,

Hermes Number 66845

**Property Number** 

This place/object may be included in the Victorian Heritage Register pursuant to the Heritage Act 2017. Check the Victorian Heritage Database, selecting 'Heritage Victoria' as the place source.

| iirie <u>mup://piammigso</u> | chemes.dpcd.vic.gov | v.au/ |  |  |
|------------------------------|---------------------|-------|--|--|
|                              |                     |       |  |  |
|                              |                     |       |  |  |
|