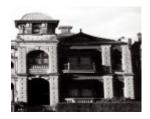

#### **Statement of Significance**

Last updated on -

A single fronted two-storeyed terrace-type house typical in basic form of the late 19th century, but possessing some early 20th century details such as casement leadlighted windows, false rusticated stonework and a unique off-square turret topped with a Lutenseque metal roof.