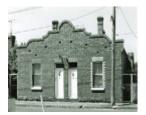

#### **Statement of Significance**

Last updated on - July 12, 2006

Simple brick cottages built during the depression of the 1890s reflecting the constraints of the period, the only adornment being the patterned brick work and unusual Dutch gable. Classified: 09/12/1976