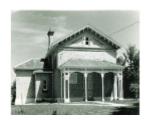

# **Lilydale Court House**

B2381 Court House 61 Castella St Lilydale

## **Statement of Significance**

Last updated on - October 10, 2006

A well-found substantial brick court house building; elaborate verandah, prominent corbels, pediment, gable and round window heads recalling the work of Paxton and in the idiom of the villa rustica. Built in 1876. Classified: 02/04/1970