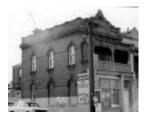

#### **Statement of Significance**

Last updated on - May 28, 2004

A terrace house with built-in shop front and elaborate parapet treatment returning down the York Street side of the building. Classified" 31/01/1974