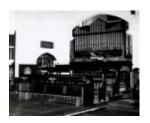

# Former St Stephen's Church of England & Organ

B2155 St Stephen's Church Organ

Classified: 16/07/1978 Revised: 11/11/1982 Organ Statement of Significance: The pipe organ built by J W Walker, London, in 1865 installed in St Stephen's Anglican Church, Richmond in 1869, is of historic importance both in an Australian and international context. Very few major instruments of this period by J W Walker remain in relatively unaltered condition in either the UK or Australia; where it is the largest remaining example. Work has been undertaken on the instrument by the most imporant 19th century colonial organbuilder, George Fincham, who added two stops in 1890 and two more in 1908. At the time of the restoration work by J W Walker & Sons in 1963 the 1908 Gamba 8ft installed by Fincham was replaced by a Harmonic Piccolo 2ft.