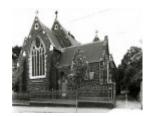

# Former St Stephen's Church of England & Organ

B2155 St Stephen's Church Organ

#### Location

360 Church Street,, RICHMOND VIC 3121 - Property No B2155

## Statement of Significance

Last updated on - July 18, 2006

Church Statement of Significance: One of Melbourne's earliest bluestone churches, of which the four bay nave of 1850-1 was designed by Newson & Blackburn. Other work, since largely reversed, was by Charles Webb in 1855-6, and Nathaniel Billing was responsible for the north aisle of 1863-4 and the south aisle and chancel between 1868 and 1876. The interior has since suffered deleterious alterations.