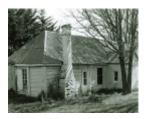

## **Statement of Significance**

Last updated on - October 3, 2006

Horizontal slab construction. Believed to have been built c. 1840s to 1850s. In the grounds of Tarrawarra Abbey, Yarra Glen. Classified: 20/08/1970