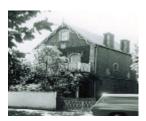

## **Statement of Significance**

Last updated on - July 18, 2006

A house of some unusual detail for this district, noting, however, that the facade has been changed. Built circa 1868 (encorporating an earlier cottage) in Gothic style. Classified: 11/12/1969