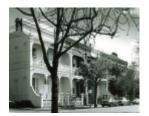

## **Statement of Significance**

Last updated on - June 16, 2008

A large double-fronted two-storied house and six single-fronted, two-storied houses of varying widths, built in brick in the polychromatic Lombardic style. The terrace is very dominating and grand in concept, occupying almost an entire street block.