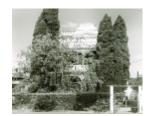

# **Strome**

B3534 Strome Rowe Street Fitzroy

## **Statement of Significance**

Last updated on - August 11, 2006

An isolated two-storey terrace-type coloured brick house with an elaborate rendered pediment. Situated well back from the street.

Classified: 05/12/74