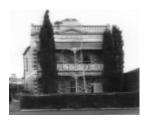

## **Statement of Significance**

Last updated on - August 11, 2006

An isolated two-storey terrace-type coloured brick house with an elaborate rendered pediment. Situated well back from the street.

Classified: 05/12/74