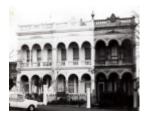

#### **Statement of Significance**

Last updated on - May 19, 2004

Three double-storey rendered brick terrace houses in the Italianate style. Arcaded, balustraded verandahs, with original detailing intact save for three missing urns. Classified: 23/02/1978