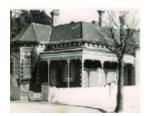

## Statement of Significance

Last updated on - July 18, 2006

A pleasing corner sited, multi-coloured brick residence built in 1900 with cast iron verandah posts and valance and an unusual eaves detail. The partially enclosed verandah, fencing and rear additions are not included. Classified: 28/08/1975