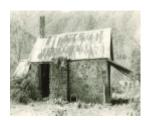

#### **Statement of Significance**

Last updated on - July 15, 2004

In 1863 the Hunt family built a stone bakery which served the district for approximately 60 years. The simple gable roof structure contains remnants of the brick oven complete with cast iron front doors and fire doors surmounted by a brick chimney.