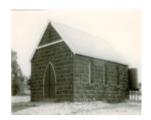

# **Catholic Church**



B2132 Catholic Church

#### Location

Mortlake/Ararat Road,, ROSSBRIDGE VIC 3290 - Property No B2132

## Municipality

ARARAT RURAL CITY

#### Level of significance

File only

## **Heritage Listing**

**National Trust** 

Hermes Number 67319

**Property Number** 

This place/object may be included in the Victorian Heritage Register pursuant to the Heritage Act 2017. Check the Victorian Heritage Database, selecting 'Heritage Victoria' as the place source.

For further details about Heritage Overlay places, contact the relevant local council or go to Planning Schemes Online http://planningschemes.dpcd.vic.gov.au/