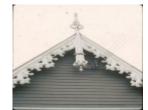

### **Heritage Listing**

National Trust

**Statement of Significance** 

Last updated on - August 5, 2004

One of the finest mid-Victorian Gothic houses in Australia by virtue of its beautifully carved decorated Gothic barge boards and finial, verandah valence, brackets and pilaster supports, all completed before 1864. With some interior details of note including decorative finger plates and gilded metal pelmet. Classified: 17/05/1979