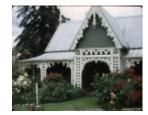

### **Heritage Listing**

National Trust

**Statement of Significance** 

Last updated on - August 5, 2004

One of the finest mid-Victorian Gothic houses in Australia by virtue of its beautifully carved decorated Gothic barge boards and finial, verandah valence, brackets and pilaster supports, all completed before 1864. With some interior details of note including decorative finger plates and gilded metal pelmet. Classified: 17/05/1979