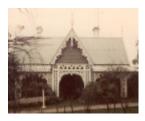

### **Heritage Listing**

National Trust

**Statement of Significance** 

Last updated on - August 5, 2004

One of the finest mid-Victorian Gothic houses in Australia by virtue of its beautifully carved decorated Gothic barge boards and finial, verandah valence, brackets and pilaster supports, all completed before 1864. With some interior details of note including decorative finger plates and gilded metal pelmet. Classified: 17/05/1979