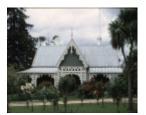

### **Heritage Listing**

National Trust

**Statement of Significance** 

Last updated on - August 5, 2004

One of the finest mid-Victorian Gothic houses in Australia by virtue of its beautifully carved decorated Gothic barge boards and finial, verandah valence, brackets and pilaster supports, all completed before 1864. With some interior details of note including decorative finger plates and gilded metal pelmet. Classified: 17/05/1979