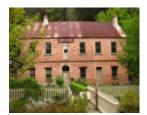

# **Windsor House**

B3149 Windsor House Walhalla

B3149 Windsor House

## **Statement of Significance**

Last updated on - May 23, 2007

Walhalla 's only brick house, with wine cellar extension, charmingly situated with a stone-walled creek between it and the roadside. Classified: 24/01/1974 Other Names Windsor House Guest House,