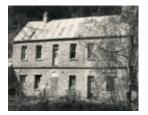

# **Windsor House**

B3149 Windsor House Walhalla

B3149 Windsor House

## **Statement of Significance**

Last updated on - May 23, 2007

Walhalla 's only brick house, with wine cellar extension, charmingly situated with a stone-walled creek between it and the roadside. Classified: 24/01/1974 Other Names Windsor House Guest House,