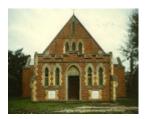

# **Statement of Significance**

Last updated on - March 1, 2005

An attractive red brick Gothic Sunday School built in 1886 of interest for its cream brick quoining interspersed with cement dressings. Classified: 03/12/1964