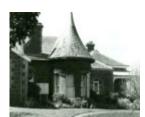

# **Coragulac House**

B1709 Coragulac

B1709 Coragulac

B1709 Coragulac

B1709 Coragulac House

B1709 Coragulac House South Side

B1709 Coragulac House South View

B1709 Coragulac House Colac

#### Statement of Significance

Last updated on - March 11, 2005

Coragulac House, located at the base of the Red Rock Hills near Coragulac, was erected in 1873/74 for George Robertson, son of pioneer settler William Robertson of Korangmorah. Architects Davidson and Henderson designed the original Victorian Italianate style bluestone mansion with florid early 20th century Art Nouveau additions being attributed to Melbourne architect Guyon Purchas.