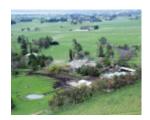

# **Coragulac House**

B1709 Coragulac

B1709 Coragulac

B1709 Coragulac

B1709 Coragulac House

B1709 Coragulac House South Side

B1709 Coragulac House South View

B1709 Coragulac House Colac

B1709 Coragulac House From Red Rock

B1709 Coragulac House Circa 1875

#### Statement of Significance

Last updated on - March 11, 2005

Coragulac House, located at the base of the Red Rock Hills near Coragulac, was erected in 1873/74 for George Robertson, son of pioneer settler William Robertson of Korangmorah. Architects Davidson and Henderson designed the original Victorian Italianate style bluestone mansion with florid early 20th century Art Nouveau additions being attributed to Melbourne architect Guyon Purchas.