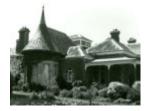

# **Coragulac House**

B1709 Coragulac

B1709 Coragulac

B1709 Coragulac

B1709 Coragulac House

B1709 Coragulac House South Side

B1709 Coragulac House South View

B1709 Coragulac House Colac

#### Statement of Significance

Last updated on - March 11, 2005

Coragulac House, located at the base of the Red Rock Hills near Coragulac, was erected in 1873/74 for George Robertson, son of pioneer settler William Robertson of Korangmorah. Architects Davidson and Henderson designed the original Victorian Italianate style bluestone mansion with florid early 20th century Art Nouveau additions being attributed to Melbourne architect Guyon Purchas.

Coragulac House and the nearby Glen Alvie homestead are the only two surviving properties of the once powerful and extensive Robertson pastoral empire, the original homesteads having been demolished. Coragulac House is a notable Western District homestead and a characteristic rather than exceptional work of Davidson and Henderson. The elaborate, high quality Art Nouveau ornamentation is a notable feature readily identifiable with the work of Guyon Purchas.