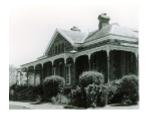

# **Coragulac House**

B1709 Coragulac

B1709 Coragulac

B1709 Coragulac

B1709 Coragulac House

B1709 Coragulac House South Side

B1709 Coragulac House South View

B1709 Coragulac House Colac

#### Statement of Significance

Last updated on - March 11, 2005

Coragulac House, located at the base of the Red Rock Hills near Coragulac, was erected in 1873/74 for George Robertson, son of pioneer settler William Robertson of Korangmorah. Architects Davidson and Henderson designed the original Victorian Italianate style bluestone mansion with florid early 20th century Art Nouveau additions being attributed to Melbourne architect Guyon Purchas.

Coragulac House and the nearby Glen Alvie homestead are the only two surviving properties of the once powerful and extensive Robertson pastoral empire, the original homesteads having been demolished. Coragulac House is a notable Western District homestead and a characteristic rather than exceptional work of Davidson and Henderson. The elaborate, high quality Art Nouveau ornamentation is a notable feature readily identifiable with the work of Guyon Purchas.