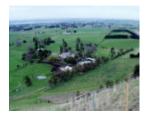

# **Coragulac House**

B1709 Coragulac

B1709 Coragulac

B1709 Coragulac

B1709 Coragulac House

B1709 Coragulac House South Side

B1709 Coragulac House South View

B1709 Coragulac House Colac

B1709 Coragulac House From Red Rock

B1709 Coragulac House Circa 1875

#### Statement of Significance

Last updated on - March 11, 2005

Coragulac House, located at the base of the Red Rock Hills near Coragulac, was erected in 1873/74 for George Robertson, son of pioneer settler William Robertson of Korangmorah. Architects Davidson and Henderson designed the original Victorian Italianate style bluestone mansion with florid early 20th century Art Nouveau additions being attributed to Melbourne architect Guyon Purchas.