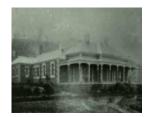

B1709 Coragulac House From Red Rock

B1709 Coragulac House Circa 1875

#### Statement of Significance

Last updated on - March 11, 2005

Coragulac House, located at the base of the Red Rock Hills near Coragulac, was erected in 1873/74 for George Robertson, son of pioneer settler William Robertson of Korangmorah. Architects Davidson and Henderson designed the original Victorian Italianate style bluestone mansion with florid early 20th century Art Nouveau additions being attributed to Melbourne architect Guyon Purchas.