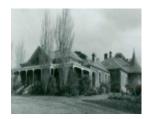

B1709 Coragulac House From Red Rock

B1709 Coragulac House Circa 1875

#### Statement of Significance

Last updated on - March 11, 2005

Coragulac House, located at the base of the Red Rock Hills near Coragulac, was erected in 1873/74 for George Robertson, son of pioneer settler William Robertson of Korangmorah. Architects Davidson and Henderson designed the original Victorian Italianate style bluestone mansion with florid early 20th century Art Nouveau additions being attributed to Melbourne architect Guyon Purchas.