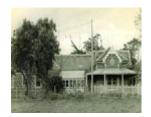

## **Statement of Significance**

Last updated on - March 11, 2005

A sprawling bluestone homestead of about 1880, designed by Davidson and Henderson, with an interesting fretted barge board and a modern verandah in the period style which replaces the defaced original. Classified: 05/06/1975