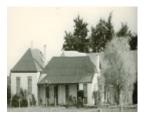

## **Irrewarra House & Stables**

B2939 Irrewarra House

B2939 Stables

## **Statement of Significance**

Last updated on - March 11, 2005

A stone homestead of early pioneer John Clavert, probably built between 1845-55; also large stables of local field stone. Classified 11/04/1974