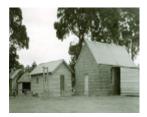

# Former School/Church

B2259 Public Hall Weering

### **Statement of Significance**

Last updated on - March 11, 2005

Acknowledged as an early Public Hall. Interesting stonework and blackwood shingle roof. Classified: 20/03/1969

Other Names Public Hall,

Hermes Number 67762