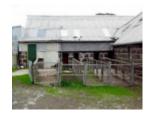

# **Turkeith House & Garden**



B2903 Turkeith



B2903 Turkeith



B2903 Turkeith



B2903 Turkeith



B2903 Turkeith



B2903 Turkeith



B2903 Turkeith



B2903 Turkeith

#### Location

Mooleric Road, BIRREGURRA VIC 3242 - Property No B2903

## Municipality

**COLAC OTWAY SHIRE** 

### Level of significance

File only

### **Heritage Listing**

**National Trust** 

#### **Statement of Significance**

Last updated on - August 21, 2007

File note 15/08/2012: G13049 (Turkeith Garden) amalgamated & filed with B2903

Hermes Number 67775

**Property Number** 

This place/object may be included in the Victorian Heritage Register pursuant to the Heritage Act 2017. Check the Victorian Heritage Database, selecting 'Heritage Victoria' as the place source.

For further details about Heritage Overlay places, contact the relevant local council or go to Planning Schemes Online http://planningschemes.d