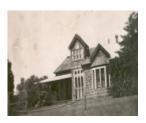

### **Statement of Significance**

Last updated on - March 15, 2005

A home built of solid bluestone with notable sandstone dressings, shaped and bevelled. Roof has original slates. Of interest is that all occupants have been members of well known Victorian pioneer families. Classified: 27/05/1971