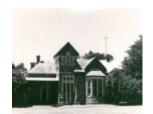

### **Statement of Significance**

Last updated on - March 15, 2005

A home built of solid bluestone with notable sandstone dressings, shaped and bevelled. Roof has original slates. Of interest is that all occupants have been members of well known Victorian pioneer families. Classified: 27/05/1971