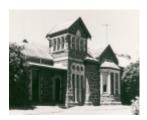

### **Statement of Significance**

Last updated on - March 15, 2005

A home built of solid bluestone with notable sandstone dressings, shaped and bevelled. Roof has original slates. Of interest is that all occupants have been members of well known Victorian pioneer families. Classified: 27/05/1971