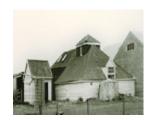

# **Woolshed - Baangal**



B5488 Woolshed Baangal

#### Location

South side Glenelg Highway,, SKIPTON VIC 3361 - Property No B5488

## Municipality

**CORANGAMITE SHIRE** 

#### Level of significance

File only

## **Heritage Listing**

**National Trust** 

Hermes Number 67810

**Property Number** 

This place/object may be included in the Victorian Heritage Register pursuant to the Heritage Act 2017. Check the Victorian Heritage Database, selecting 'Heritage Victoria' as the place source.

For further details about Heritage Overlay places, contact the relevant local council or go to Planning Schemes Online http://planningschemes.dpcd.vic.gov.au/